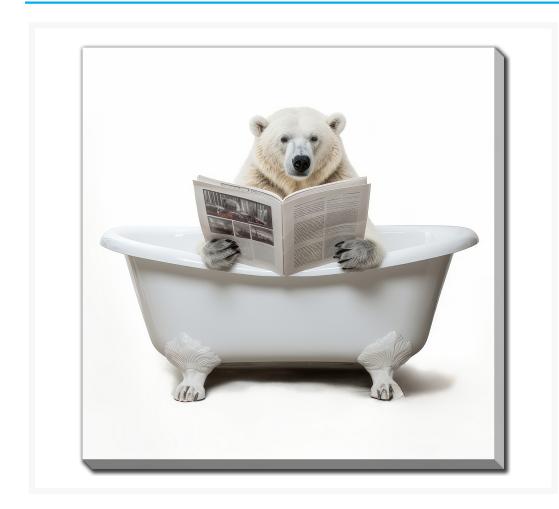

# **Artful Polar Bear Bath**

## **Description**

Printed on canvas - Custom made to order. Allow 2-4 WEEKS for production