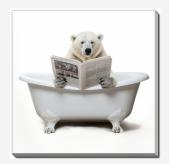

# **Artful Polar Bear Bath**

## **Description**

Printed on canvas - Custom made to order. Allow 2-4 WEEKS for production