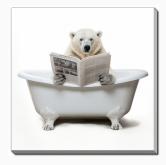

## **Product Images**





# **Artful Polar Bear Bath**

## **Description**

Printed on canvas - Custom made to order. Allow 2-4 WEEKS for production

### **Products in this set**



#### **Artful Polar Bear Bath**

38x38

Printed on canvas - Custom made to order. Allow **2-4 WEEKS** for production



#### **Artful Polar Bear Bath**

30X30

Printed on canvas – Custom made to order. Allow  ${ extstyle 2-4}$  WEEKS for production



#### **Artful Polar Bear Bath**

24X24

Printed on canvas - Custom made to order. Allow **2-4 WEEKS** for production



#### **Artful Polar Bear Bath**

16X16

Printed on canvas – Custom made to order. Allow  ${ extbf{2-4}}$  WEEKS for production