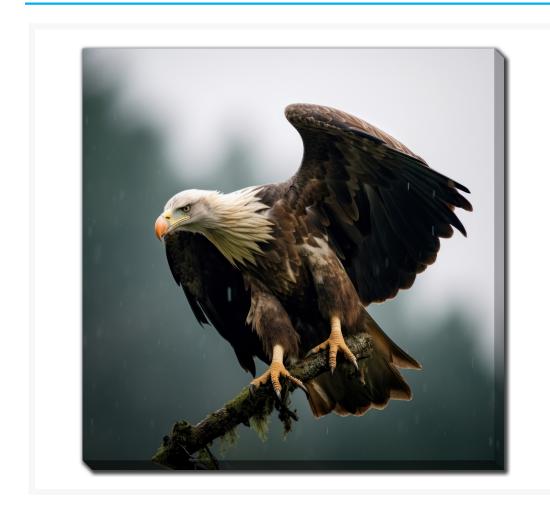

# Wildlife Wonder Perched Eagle

## **Description**

Printed on canvas - Custom made to order. Allow 2-4 WEEKS for production