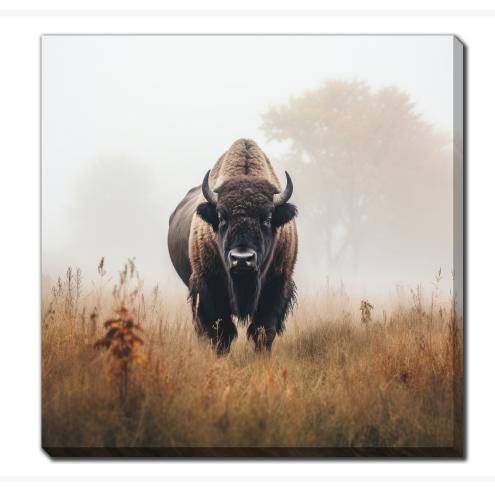

# Wildlife Wonder Wild Buffalo

## Description

Printed on canvas - Custom made to order. Allow 2-4 WEEKS for production