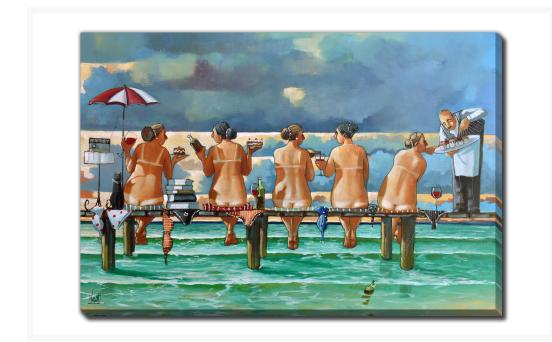

# Friends on the Jetty

## **Description**

Printed on canvas - Custom made to order. Allow 2-4 WEEKS for production