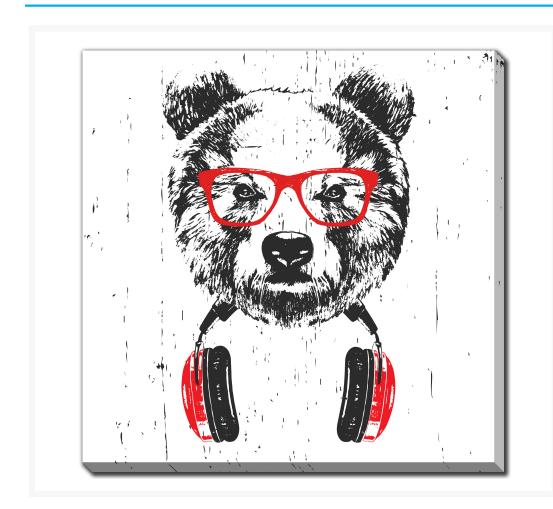

# **Groovy Panda with a Beat**

## **Description**

Printed on canvas - Custom made to order. Allow 2-4 WEEKS for production