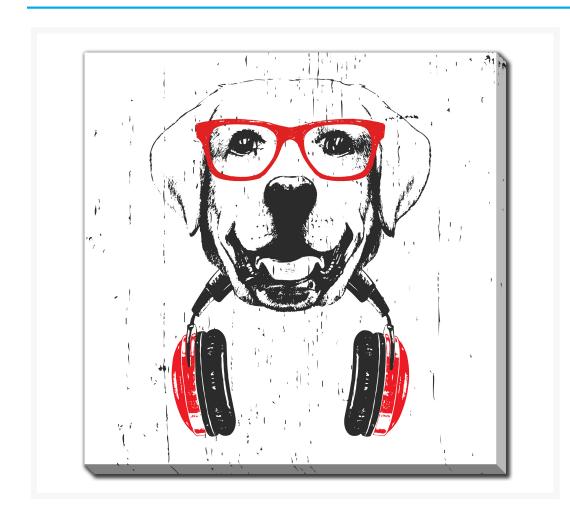

# **Groovy Labrador**

## **Description**

Printed on canvas - Custom made to order. Allow 2-4 WEEKS for production