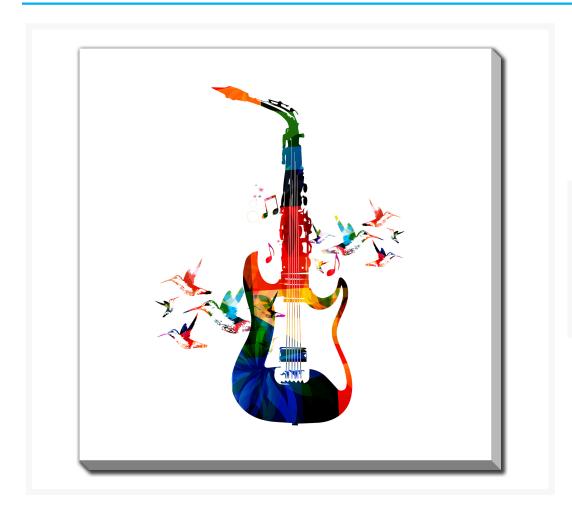

# **Harmonious Flight**

## **Description**

Printed on canvas - Custom made to order. Allow 2-4 WEEKS for production