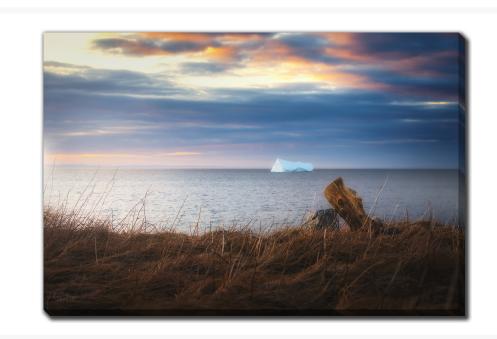

# Leaning Log Supporting Rock Iceberg

## Description

Printed on canvas - Custom made to order. Allow 2-4 WEEKS for production