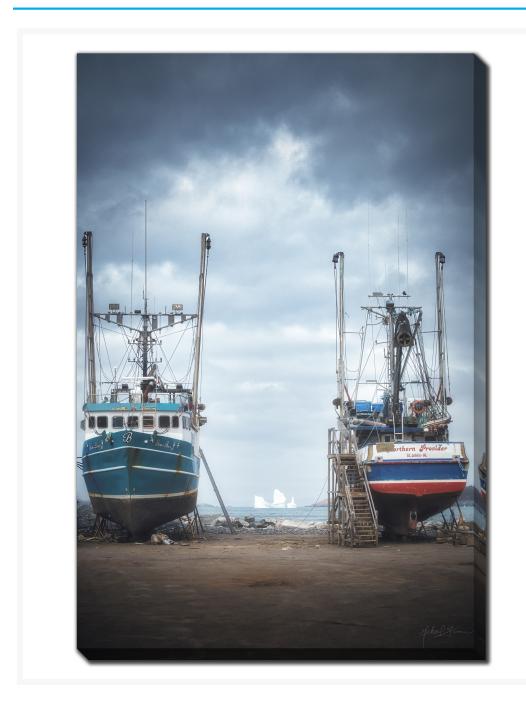

# **Bow Stern Iceberg**

## **Description**

Printed on canvas - Custom made to order. Allow 2-4 WEEKS for production