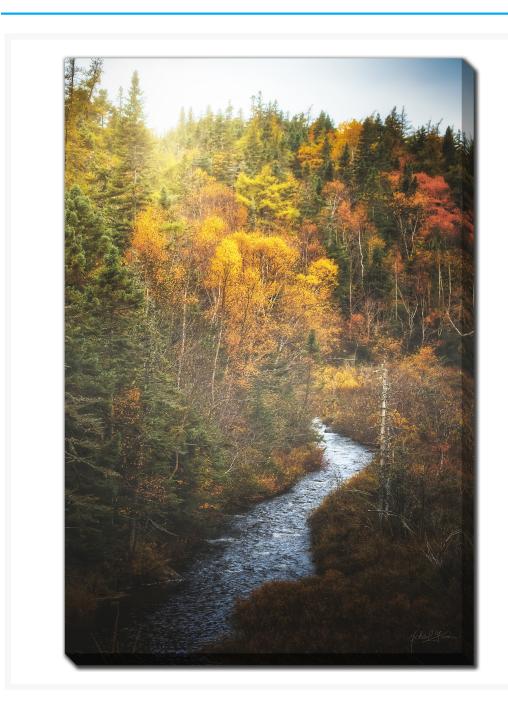

# **Flowing River Fall North**

# **Description**

Printed on canvas - Custom made to order. Allow 2-4 WEEKS for production