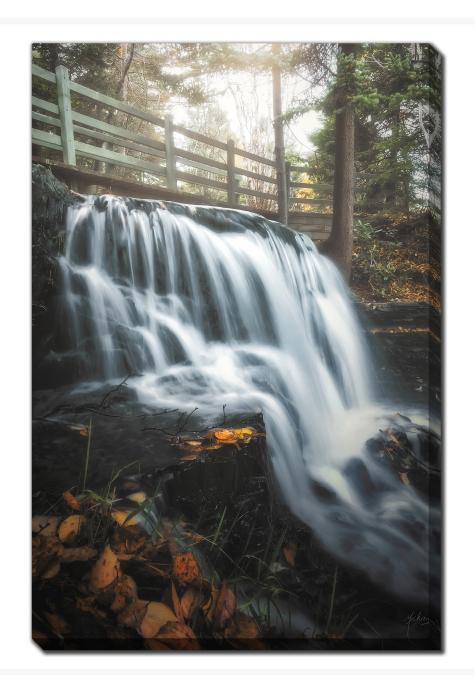

# Foot Bridge Small Falls Park 3

## Description

Printed on canvas - Custom made to order. Allow 2-4 WEEKS for production