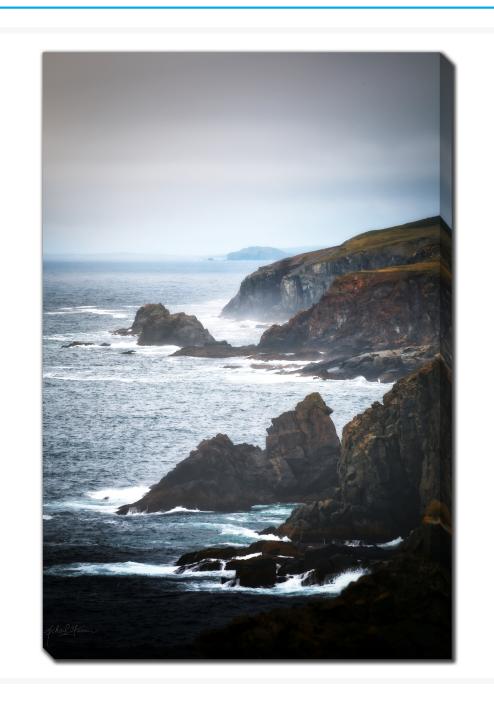

# **Glowing Fog Cliffside Seas**

# Description

Printed on canvas - Custom made to order. Allow 2-4 WEEKS for production