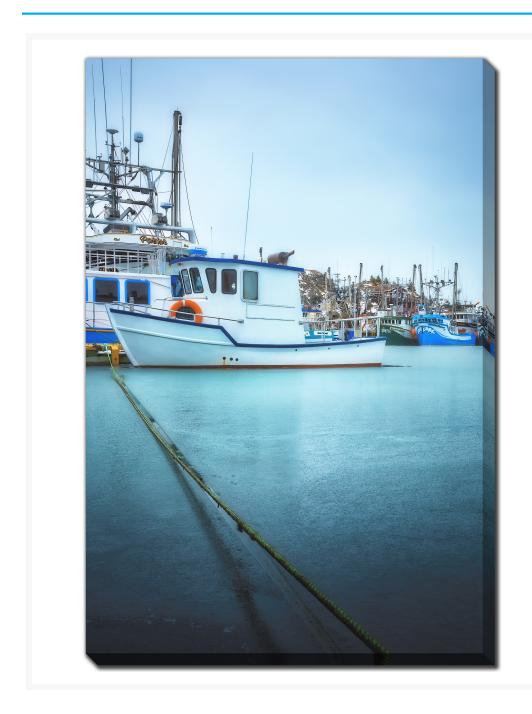

# **Green Ice Green Rope Boats**

## **Description**

Printed on canvas - Custom made to order. Allow 2-4 WEEKS for production