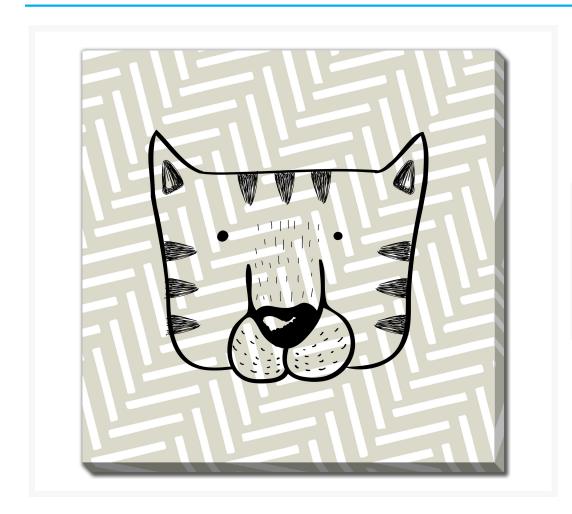

# Safari Tiger Chevron

## **Description**

Printed on canvas - Custom made to order. Allow 2-4 WEEKS for production