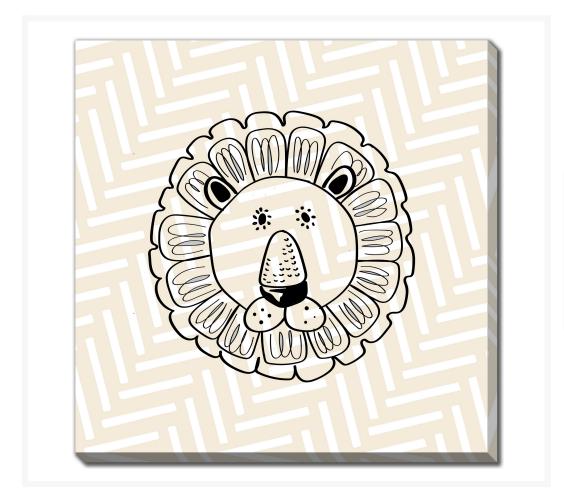

# Safari Lion Chevron

## **Description**

Printed on canvas - Custom made to order. Allow 2-4 WEEKS for production