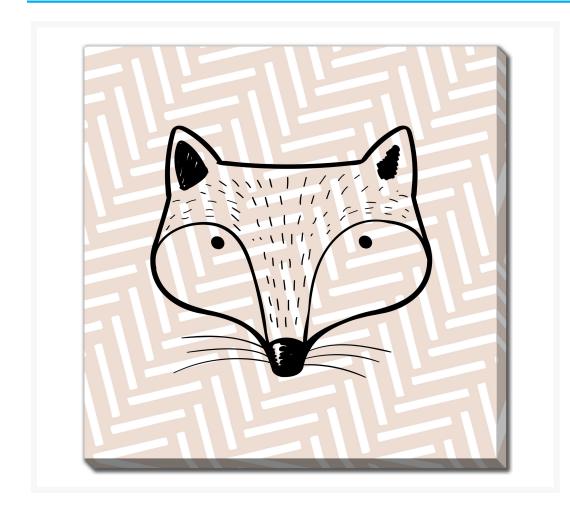

# Safari Fox Chevron

## **Description**

Printed on canvas - Custom made to order. Allow 2-4 WEEKS for production