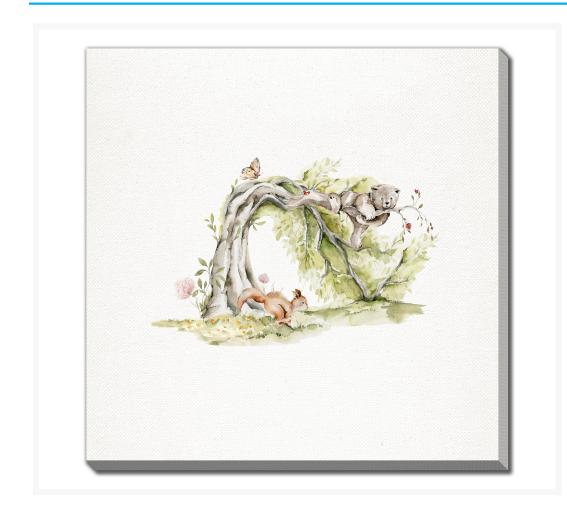

# The Bear And The Busy Squirrel

## **Description**

Printed on canvas - Custom made to order. Allow 2-4 WEEKS for production