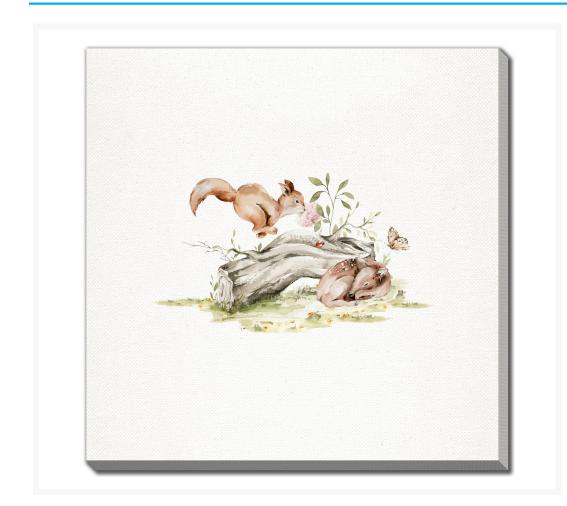

# **Resting Fawn And Leaping Squirrel**

# **Description**

Printed on canvas - Custom made to order. Allow 2-4 WEEKS for production