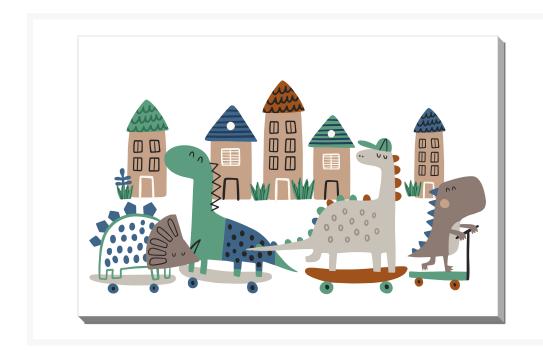

# **Wheeled Dino Crew**

## **Description**

Printed on canvas - Custom made to order. Allow 2-4 WEEKS for production