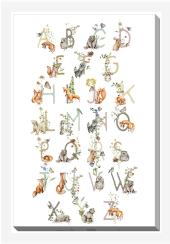

# **Woodland Friends Alphabet**

## **Description**

Printed on canvas - Custom made to order. Allow 2-4 WEEKS for production