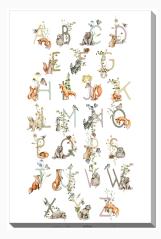

# **Woodland Friends Alphabet**

## **Description**

Printed on canvas - Custom made to order. Allow 2-4 WEEKS for production