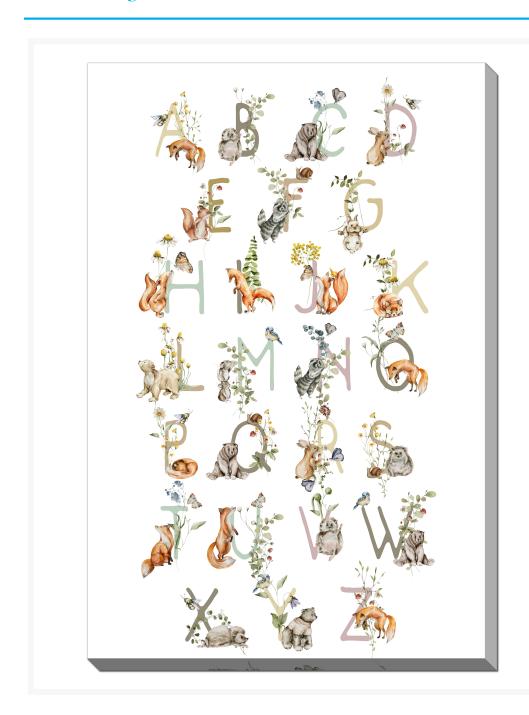

# **Woodland Friends Alphabet**

## **Description**

Printed on canvas - Custom made to order. Allow 2-4 WEEKS for production