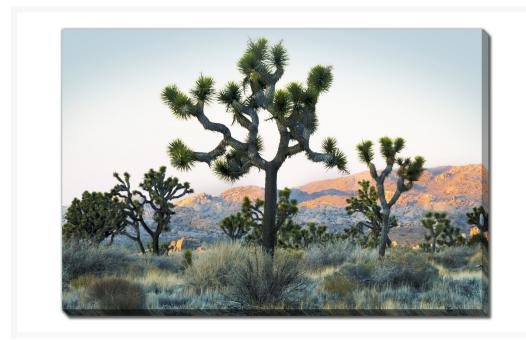

# **Joshua Tree Sunset**

## **Description**

Printed on canvas - Custom made to order. Allow 2-4 WEEKS for production