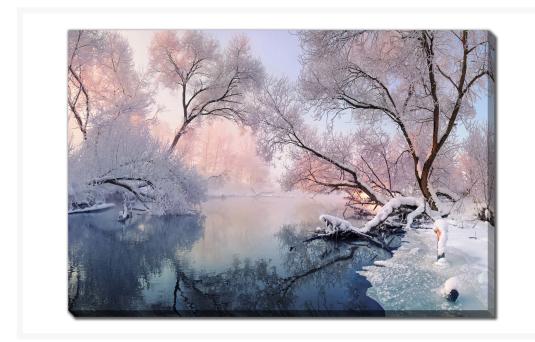

# Winter Reflections on a Frozen Stream

# **Description**

Printed on canvas - Custom made to order. Allow 2-4 WEEKS for production