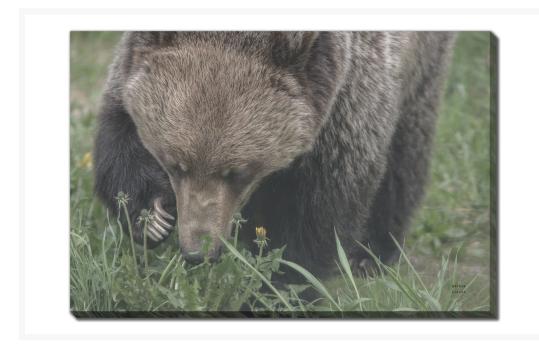

# **Grazing Grizzly**

# Description

Printed on canvas - Custom made to order. Allow 2-4 WEEKS for production