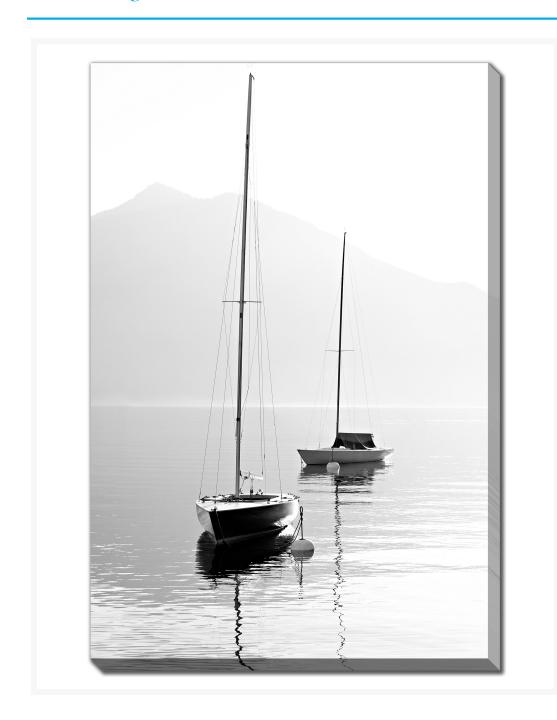

# Sailboats Resting on Calm Waters

## **Description**

Printed on canvas - Custom made to order. Allow 2-4 WEEKS for production