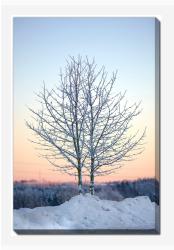

# **Snow Covered Tree at Sunset**

## **Description**

Printed on canvas - Custom made to order. Allow 2-4 WEEKS for production