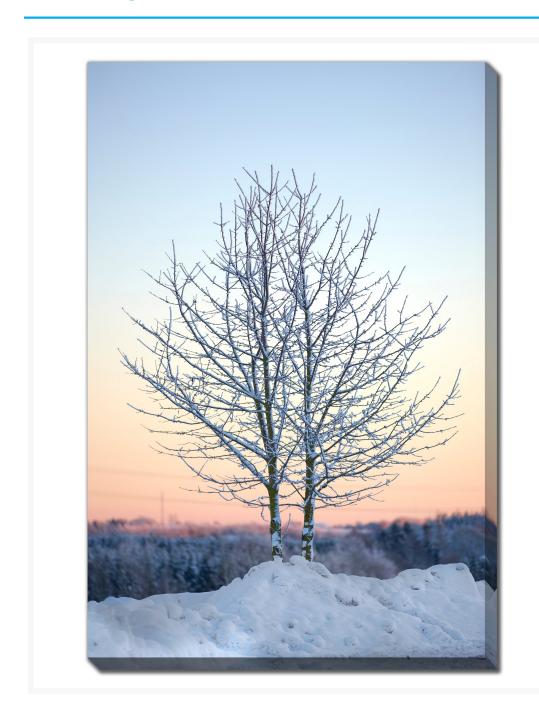

# **Snow Covered Tree at Sunset**

## **Description**

Printed on canvas - Custom made to order. Allow 2-4 WEEKS for production