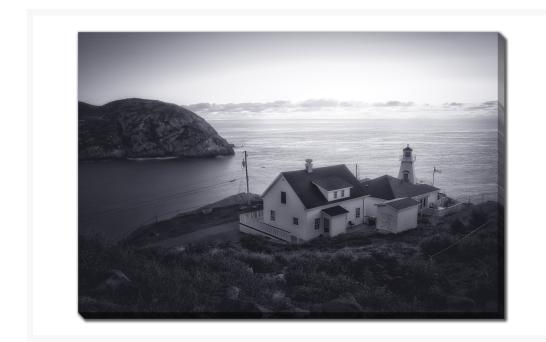

# **Harbour Entrance Lighthouse**

## **Description**

Printed on canvas - Custom made to order. Allow 2-4 WEEKS for production