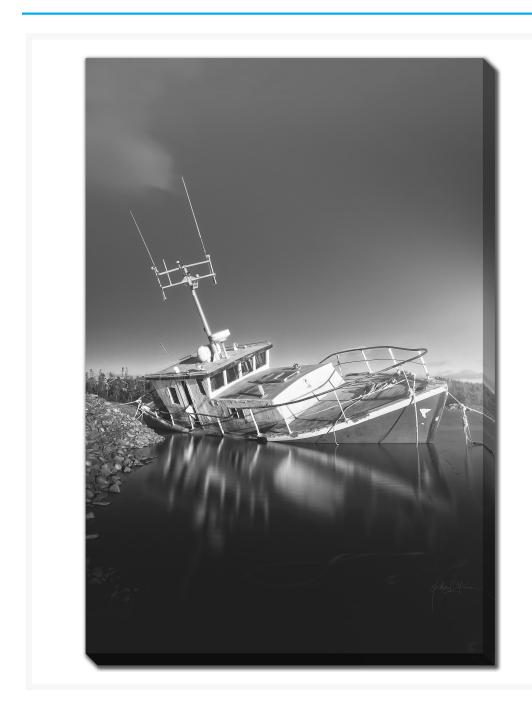

# **Black White Ship Wrecked**

## **Description**

Printed on canvas - Custom made to order. Allow 2-4 WEEKS for production