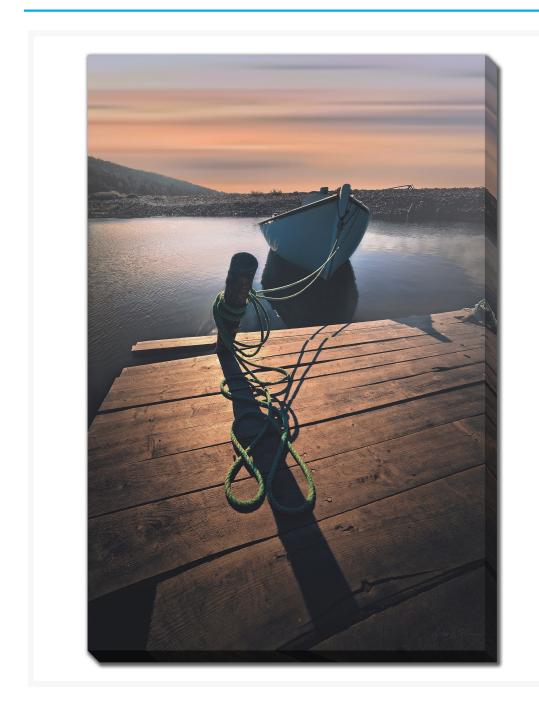

# **Boat Rope Post Dock Sunset**

## **Description**

Printed on canvas - Custom made to order. Allow 2-4 WEEKS for production