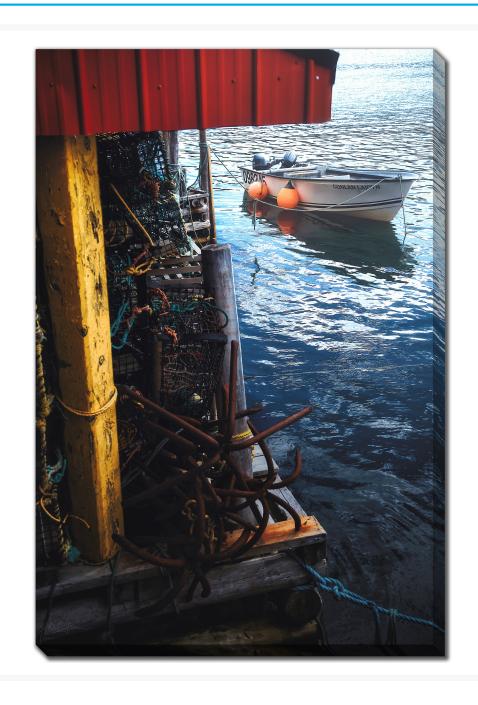

# **Fishing Gear Boat**

## **Description**

Printed on canvas - Custom made to order. Allow 2-4 WEEKS for production