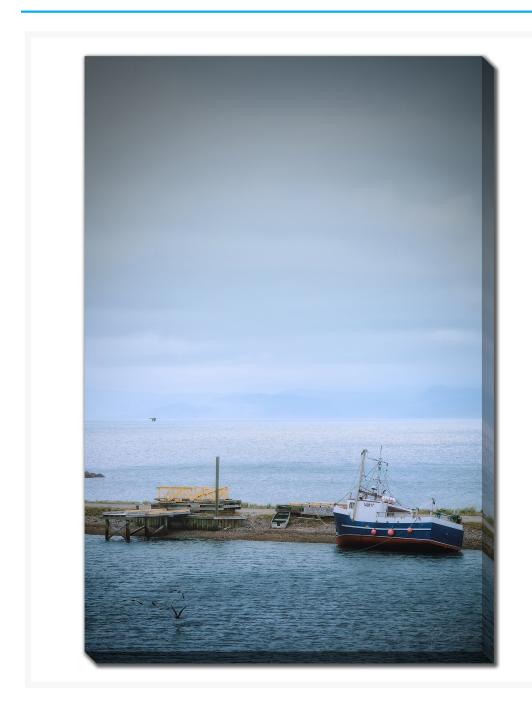

# **Front Facing Vessel Birds**

## **Description**

Printed on canvas - Custom made to order. Allow 2-4 WEEKS for production