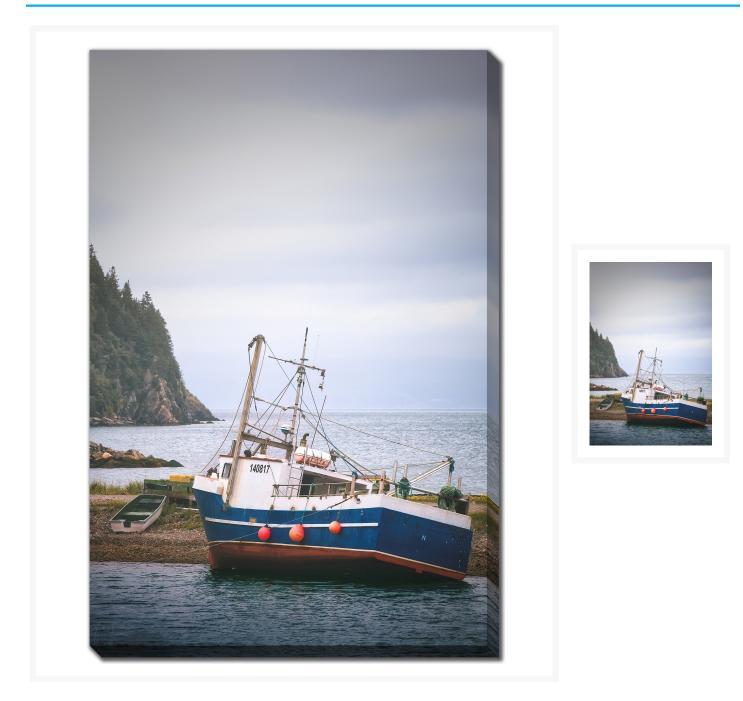

# **Front Facing Vessel Spruce Mountain**

# Description

Printed on canvas - Custom made to order. Allow 2-4 WEEKS for production