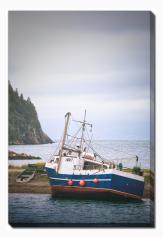

# **Front Facing Vessel Spruce Mountain**

# Description

Printed on canvas - Custom made to order. Allow 2-4 WEEKS for production