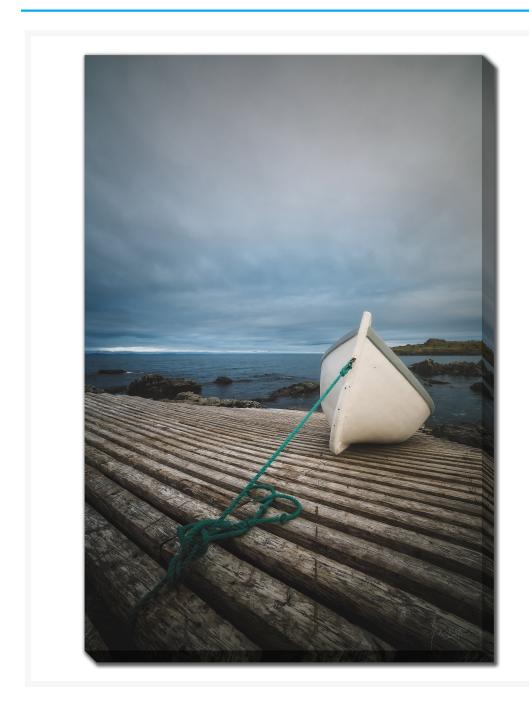

# **Green Rope Boat Launch Bay**

## **Description**

Printed on canvas - Custom made to order. Allow 2-4 WEEKS for production