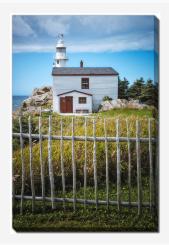

# **Old Thin Fence Lighthouse**

## **Description**

Printed on canvas - Custom made to order. Allow 2-4 WEEKS for production