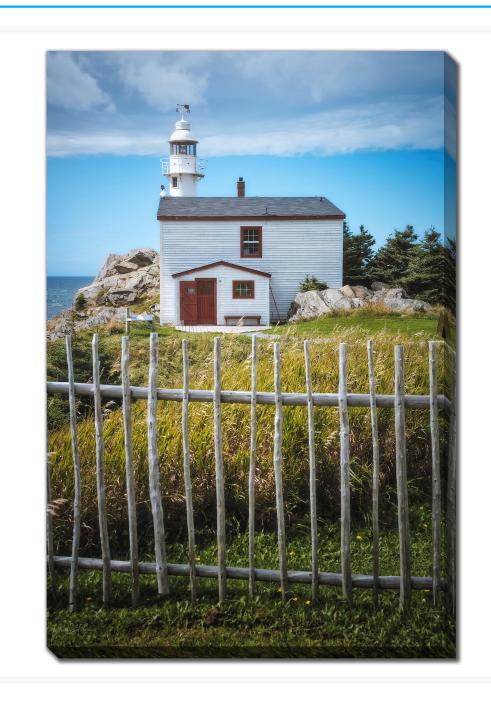

# **Old Thin Fence Lighthouse**

## **Description**

Printed on canvas - Custom made to order. Allow 2-4 WEEKS for production