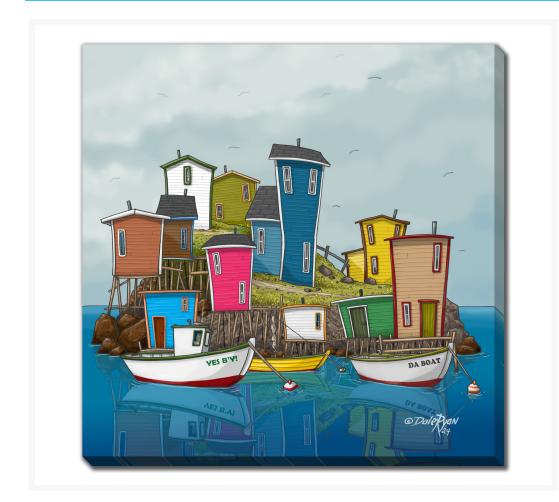

# **Tiny Boats**

## **Description**

Printed on canvas - Custom made to order. Allow 2-4 WEEKS for production