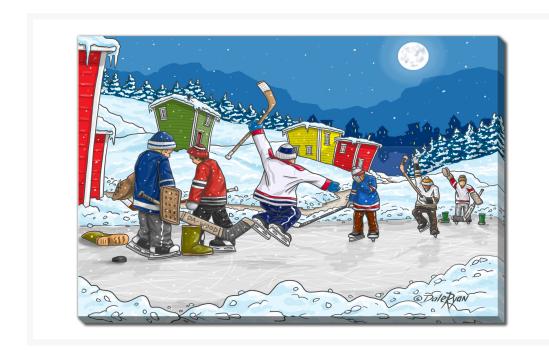

# **Friday Night Lights**

# **Description**

Printed on canvas - Custom made to order. Allow 2-4 WEEKS for production