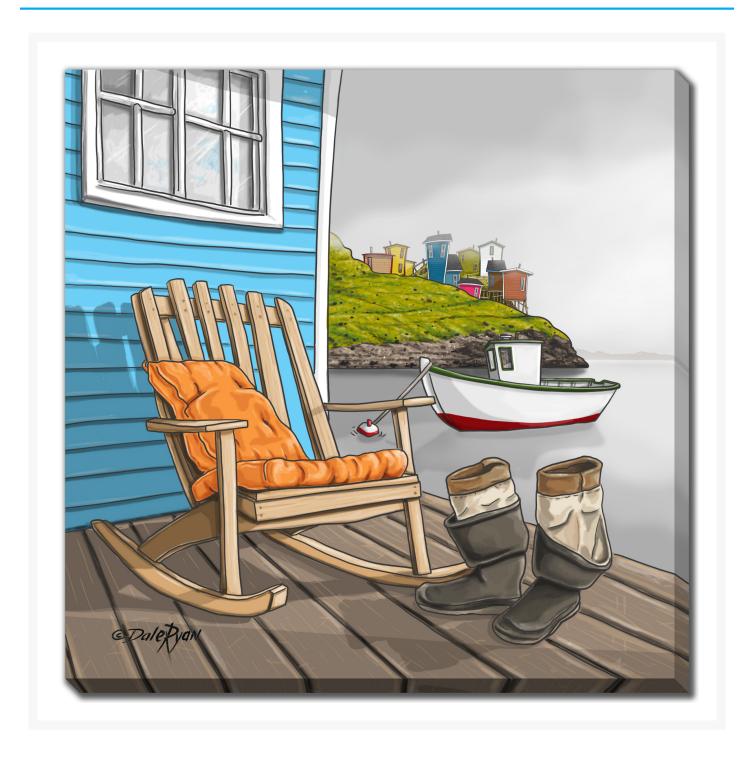

# **Grey Foggy Day**

## **Description**

Printed on canvas - Custom made to order. Allow 2-4 WEEKS for production