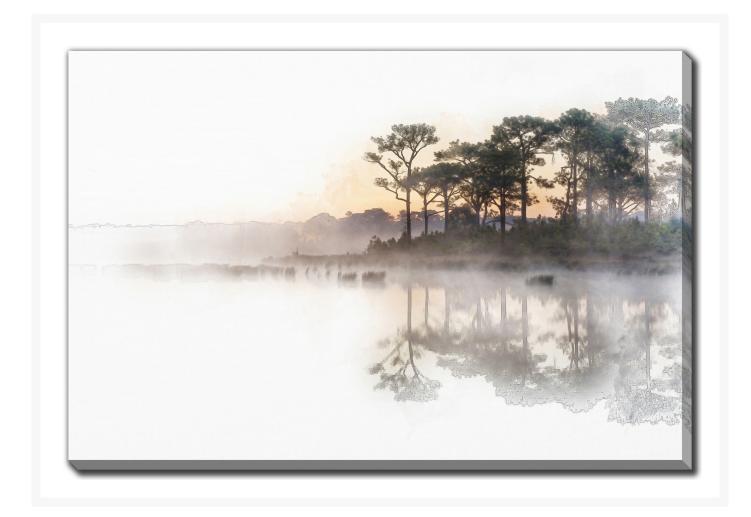

# **Sunrise Reflections**

## **Description**

Printed on canvas - Custom made to order. Allow 2-4 WEEKS for production